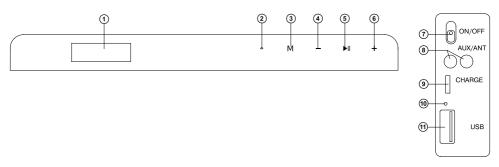

#### Speaker system description

- Display
- Microphone

③ M: Switching modes button: Bluetooth/Radio/Player/AUX

④ -: Volume decrease button (short pressing);

Previous track (long pressing in Player and Bluetooth mode);

Previous station (long pressing in in Radio mode)

⑤ ► Play/Pause button (short pressing in Player and Bluetooth mode);

Automatic scan of radio stations (long pressing in Radio mode);

Mute (short pressing in Radio and AUX mode);

Disconnect from device (long pressing in Bluetooth mode)

(6) +: Volume increase button (short pressing);

Next track (long pressing in Player and Bluetooth mode);

Next station (long pressing in Radio mode)

- ⑦ ON/OFF: POWER button
- (a) AUX/ANT: 3.5 mm mini-jack for audio signal connecting/radio antenna input jack
- ④ CHARGE: micro USB jack for connecting speakers to the charger, the USB port of laptop/PC
- Indicator
- 1 USB: USB-flash card slot