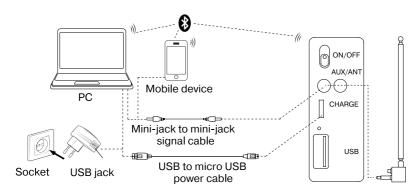

## HA-930

Fig. 2. Connection diagram

#### The use in the wired mode (AUX)

• Speaker system can be used as an external device for amplifying any audio source with a 3.5 mm output mini-jack. Connect a cable plug 3.5 mini-jack to 3.5 mini-jack (included) to the audio input AUX/ANT and connect 3.5 mm jack to the signal source.

#### CONNECTION AND OPERATION Attention! The built-in battery must be charged completely prior to the application. Speaker system battery charging

• Connect speaker system to a USB port of PC or USB charger using micro USB to USB cable (included). During battery charging the indicator (1) is red. Indicator (1) goes out when the battery is charged.