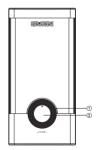

aler.

#### 4. TECHNICAL DESCRIPTION

SVEN 318 2.0 USB Multimedia Speaker System (MSS) is designed to play music and sound games, movies, etc. The MSS has a built-in amplifier, an audio cable and a signal cable enabling to connect it to virtually any audio source (a PC, laptop, MP3 or CD player, etc.). The MSS is powered via a PC or laptop USB port or a 5V DC power supply by means of the integrated USB cable. The speaker with an audio input and a control panel is named "the active speaker".

#### MSS special features

- Speaker system is compatible with PCs, DVD/Media-players, mobile devices and other sound sources
- USB-powered (via PC/laptop USB port or 5V DC power supply)
- Volume control
- Power LED
- · Plastic speaker cabinets

#### Control panel

- Power LED
- ② Volume control knob



Fig. 1. Control panel



#### 5. PREPARATION AND OPERATION

#### Speaker placement

- Place the speakers symmetrically to the listener at least one meter away.
- Place MSS far away from monitors and TV sets, as insignificant image distortion in these supersensitive devices is possible.

#### **MSS Connecting**

SVEN 318 USB Multimedia Speaker System can be connected to virtually any audio source: DVD/CD, PC sound card, etc. (see connection diagram, Fig. 2).

- Before connecting, make sure that the MSS is unplugged. Insert the 3.5 mini-jack signal cable built into the active speaker into the sound source audio output (see Fig. 2).
- Set the master volume level to its minimum by turning the volume control knob ② counterclockwise until it stops.
- Plug the USB cable to the USB port of your