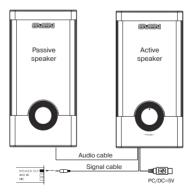

#### **MSS Connecting**

SVEN 318 USB Multimedia Speaker System can be connected to virtually any audio source: DVD/CD, PC sound card, etc. (see connection diagram, Fig. 2).

- Before connecting, make sure that the MSS is unplugged. Insert the 3.5 mini-jack signal cable built into the active speaker into the sound source audio output (see Fig. 2).
- Set the master volume level to its minimum by turning the volume control knob ② counterclockwise until it stops.
- Plug the USB cable to the USB port of your PC or laptop, or your 5V DC power supply.
- Adjust the master volume level with the volume control knob ②. To increase the volume, turn
  the knob clockwise; to reduce the volume, turn it counterclockwise.

#### Note:

· After using the MSS, mind to unplug it.

Fig. 2. Connection diagram