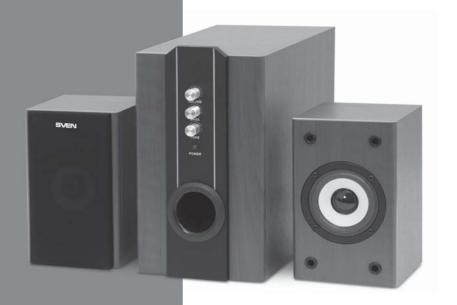

## Congratulations on your purchase of the Sven speaker system!

#### 2. PACKAGE CONTENTS

- Subwoofer 1 pc
- Satellites 2 pcs
- 2RCA to mini-jack Ø 3.5 mm signal cable 1 pc
- Operation manual 1 pc
- Warranty card 1 pc

## 4. TECHNICAL DESCRIPTION

SPS-820 Multimedia Speaker System 2.1 (MSS) designed to play music and sound games, movies etc. The subwoofer has built-in power amplifier, due to which it can be connected to virtually any audio source (CD/DVD-player, TV, PC, etc.) without using an additional power amplifier.