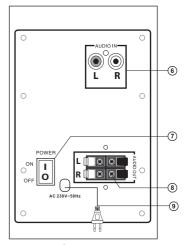

## Front and rear control panels of the subwoofer

- ① VOLUME: master volume control knob
- ② BASS: subwoofer volume control knob
- 3 TONE: timbre control knob
- 4 Power LED
- ⑤ Phase inverter
- **6** AUDIO IN: audio source input
- 7 POWER: power switch
- AUDIO OUT: speakers connection terminal
- 9 Power cord

### Installation and operation

SPS-820 Multimedia Speaker System (MSS) can be connected to virtually any audio source (see connection diagram. Fig. 3).

- Before connecting, make sure that the MSS is unplugged. Then connect the built-in audio cables to the audio outputs on the rear panel of subwoofer (see Fig. 3). Note that the red «connector» on the right speaker should be connected to subwoofer red terminals (AUDIO OUT R), and the white «connector» of the left speaker to the white plug the subwoofer (AUDIO OUT L).
- RCA-jacks of stereo signal cable should be inserted to input connectors R and L (AUDIO IN ®) of subwoofer, and mini-jack of cable should be plugged in Ø 3.5 mm LINE OUT port of the computer sound card or audio output of player, see Fig. 3.

Note. Check the fixation wires in the terminals, matching polarity and lack of circuit of wires between themselves and with metal parts of equipment. To connect the speakers to the DVD/CD-players should be used a stereo signal cable 2RCA to 2RCA or mini-jack to 2RCA (not included).