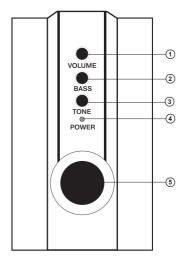

## Front and rear control panels of the subwoofer

- ① VOLUME: master volume control knob
- ② BASS: subwoofer volume control knob
- 3 TONE: timbre control knob
- 4 Power LED
- ⑤ Phase inverter
- **6** AUDIO IN: audio source input
- 7 POWER: power switch
- AUDIO OUT: speakers connection terminal
- 9 Power cord

Fig. 1. Front control panel

Fig. 2. Rear panel

Fig. 3. Connection diagram

- Plug the power cord (9) on the rear panel of the subwoofer into an outlet.
- Set the master volume to minimum, turn VOLUME ① counter-clockwise until it stops.
- Turn the power switch POWER ⑦ into position ON on the rear panel of the subwoofer. Power LED ④ will illuminate.
- Turn on your audio source.
- To adjust the master volume, turn VOLUME ①. By turning the knob clockwise volume level increases, while by turning counter-clockwise it is reduced.
- To adjust the bass level, turn BASS ②. By turning the knob clockwise the bass level increases, while by turning counter-clockwise it is reduced.
- Adjust the timbre knob TONE 3.