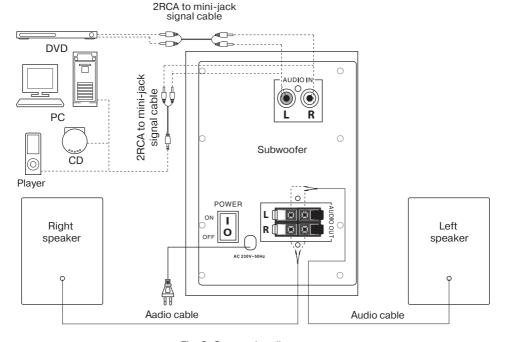

### Installation and operation

SPS-820 Multimedia Speaker System (MSS) can be connected to virtually any audio source (see connection diagram. Fig. 3).

- Before connecting, make sure that the MSS is unplugged. Then connect the built-in audio cables to the audio outputs on the rear panel of subwoofer (see Fig. 3). Note that the red «connector» on the right speaker should be connected to subwoofer red terminals (AUDIO OUT R), and the white «connector» of the left speaker to the white plug the subwoofer (AUDIO OUT L).
- RCA-jacks of stereo signal cable should be inserted to input connectors R and L (AUDIO IN ®) of subwoofer, and mini-jack of cable should be plugged in Ø 3.5 mm LINE OUT port of the computer sound card or audio output of player, see Fig. 3.

Note. Check the fixation wires in the terminals, matching polarity and lack of circuit of wires between themselves and with metal parts of equipment. To connect the speakers to the DVD/CD-players should be used a stereo signal cable 2RCA to 2RCA or mini-jack to 2RCA (not included).

Fig. 1. Front control panel

Fig. 2. Rear panel

Fig. 3. Connection diagram

- Plug the power cord (9) on the rear panel of the subwoofer into an outlet.
- Set the master volume to minimum, turn VOLUME ① counter-clockwise until it stops.
- Turn the power switch POWER ⑦ into position ON on the rear panel of the subwoofer. Power LED ④ will illuminate.
- Turn on your audio source.
- To adjust the master volume, turn VOLUME ①. By turning the knob clockwise volume level increases, while by turning counter-clockwise it is reduced.
- To adjust the bass level, turn BASS ②. By turning the knob clockwise the bass level increases, while by turning counter-clockwise it is reduced.
- Adjust the timbre knob TONE 3.